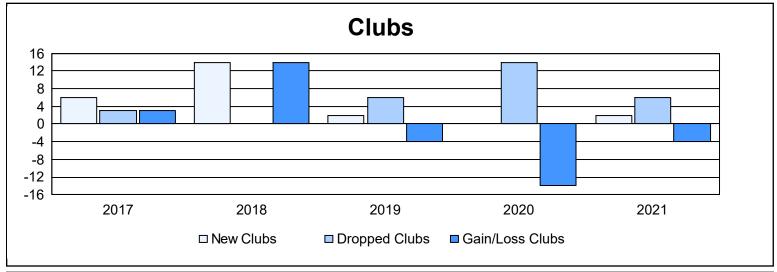

District O 2 As of June 2021 Cumulative

| Year      | New<br>Clubs | Dropped<br>Clubs | Gain/<br>Loss<br>Clubs | New<br>Members | Charter<br>Members | Reinstate<br>Members | Transfer<br>Members | Total<br>Member<br>Added | Total<br>Members<br>Dropped | Gain/<br>Loss<br>Members |
|-----------|--------------|------------------|------------------------|----------------|--------------------|----------------------|---------------------|--------------------------|-----------------------------|--------------------------|
| 2016-2017 | 6            | 3                | 3                      | 329            | 143                | 3                    | 13                  | 488                      | 284                         | 204                      |
| 2017-2018 | 14           | 0                | 14                     | 340            | 366                | 4                    | 2                   | 712                      | 487                         | 225                      |
| 2018-2019 | 2            | 6                | -4                     | 224            | 57                 | 5                    | 6                   | 292                      | 555                         | -263                     |
| 2019-2020 | 0            | 14               | -14                    | 107            | 1                  | 5                    | 10                  | 123                      | 584                         | -461                     |
| 2020-2021 | 2            | 6                | -4                     | 261            | 47                 | 3                    | 10                  | 321                      | 274                         | 47                       |
| Average   | 5            | 6                | -1                     | 252            | 123                | 4                    | 8                   | 387                      | 437                         | -50                      |