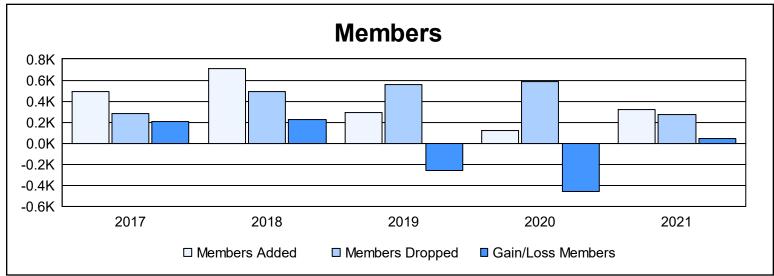

District O 2 As of June 2021 Cumulative

| Year      | New<br>Clubs | Dropped<br>Clubs | Gain/<br>Loss<br>Clubs | New<br>Members | Charter<br>Members | Reinstate<br>Members | Transfer<br>Members | Total<br>Member<br>Added | Total<br>Members<br>Dropped | Gain/<br>Loss<br>Members |
|-----------|--------------|------------------|------------------------|----------------|--------------------|----------------------|---------------------|--------------------------|-----------------------------|--------------------------|
| 2016-2017 | 6            | 3                | 3                      | 329            | 143                | 3                    | 13                  | 488                      | 284                         | 204                      |
| 2017-2018 | 14           | 0                | 14                     | 340            | 366                | 4                    | 2                   | 712                      | 487                         | 225                      |
| 2018-2019 | 2            | 6                | -4                     | 224            | 57                 | 5                    | 6                   | 292                      | 555                         | -263                     |
| 2019-2020 | 0            | 14               | -14                    | 107            | 1                  | 5                    | 10                  | 123                      | 584                         | -461                     |
| 2020-2021 | 2            | 6                | -4                     | 261            | 47                 | 3                    | 10                  | 321                      | 274                         | 47                       |
| Average   | 5            | 6                | -1                     | 252            | 123                | 4                    | 8                   | 387                      | 437                         | -50                      |